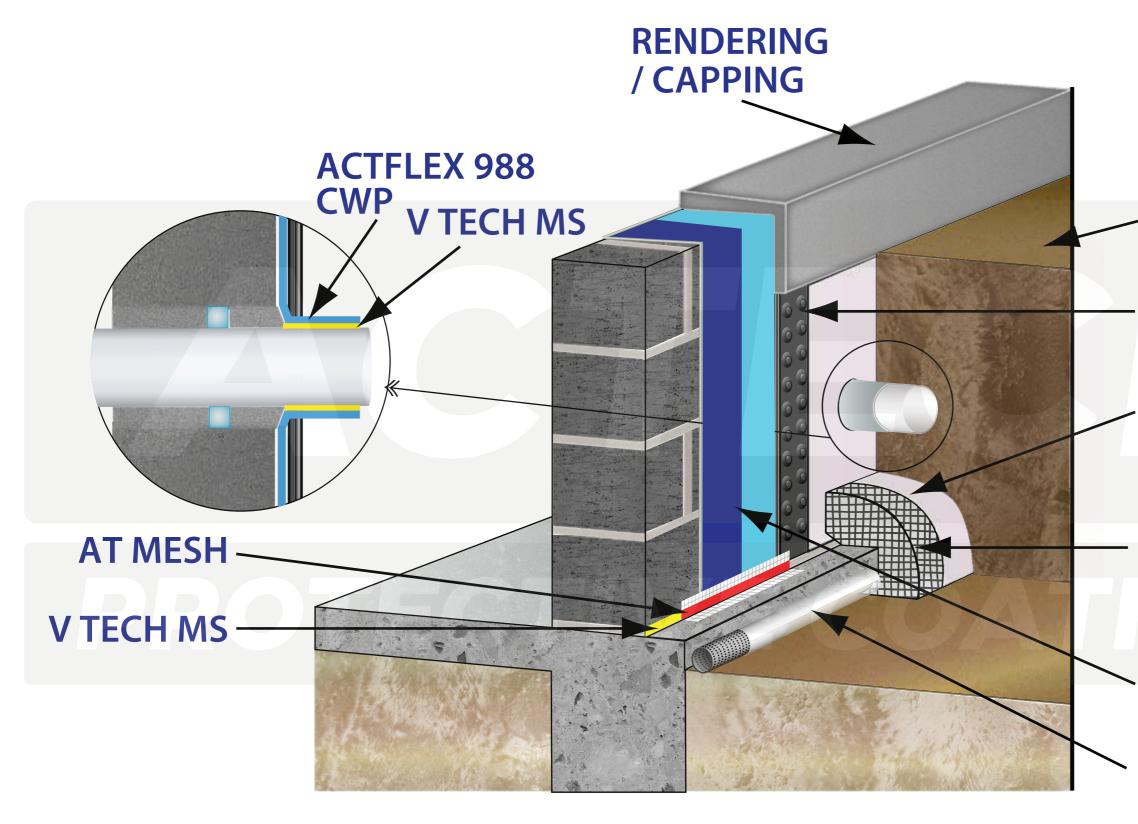

## RETAINING WALL DETAIL

**LEGEND** 

V TECH MS

ACTFLEX 988 CWP

AT MESH

CLEAN BACKFILL MATERIAL

**DRAINAGE CELL** 

**GEO TEXTILE FABRIC** 

Clean graded gravel

(min. 300mm cover)

**ACTFLEX 988 CWP** 

(Minimum 2 Coats)
2 Layers Of Water Proofing

**DRAINAGE AG LINE** 

The provided drawings and waterproofing details are intended to serve as general guidelines. It is the responsibility of the user to ensure the correct application of the products as per the specified instructions. These details are not exact to site-specific conditions and must be thoroughly reviewed and clarified prior to installation. It is imperative that all site conditions and any potential variations are considered, and that necessary adjustments are made to suit the specific requirements of the project. Any discrepancies or uncertainties should be addressed and resolved in consultation with our technical support team to ensure proper implementation.