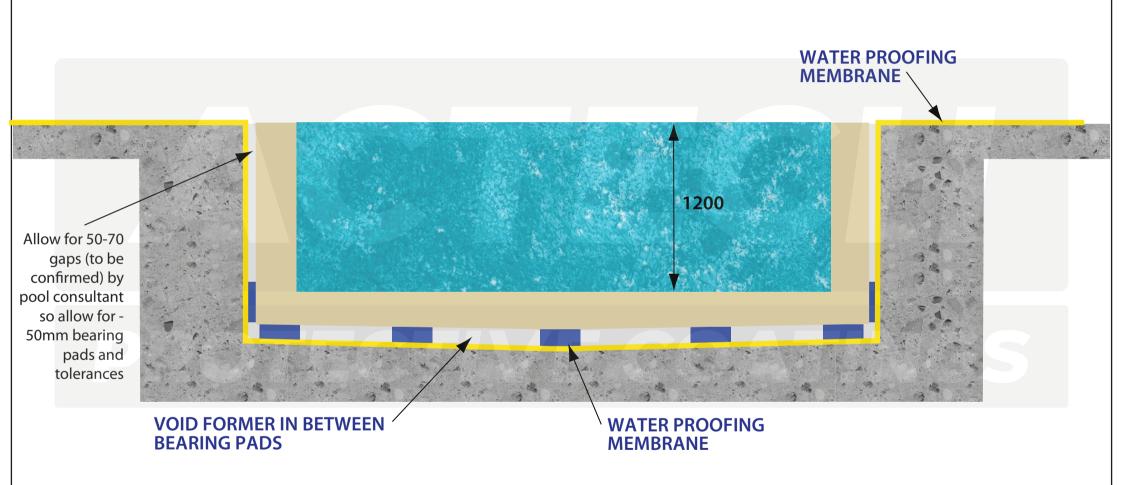

## **POOL DETAIL**

**LEGEND** 

**ACTFLEX 988 CWP** 

The provided drawings and waterproofing details are intended to serve as general guidelines. It is the responsibility of the user to ensure the correct application of the products as per the specified instructions. These details are not exact to site-specific conditions and must be thoroughly reviewed and clarified prior to installation. It is imperative that all site conditions and any potential variations are considered, and that necessary adjustments are made to suit the specific requirements of the project. Any discrepancies or uncertainties should be addressed and resolved in consultation with our technical support team to ensure proper implementation.