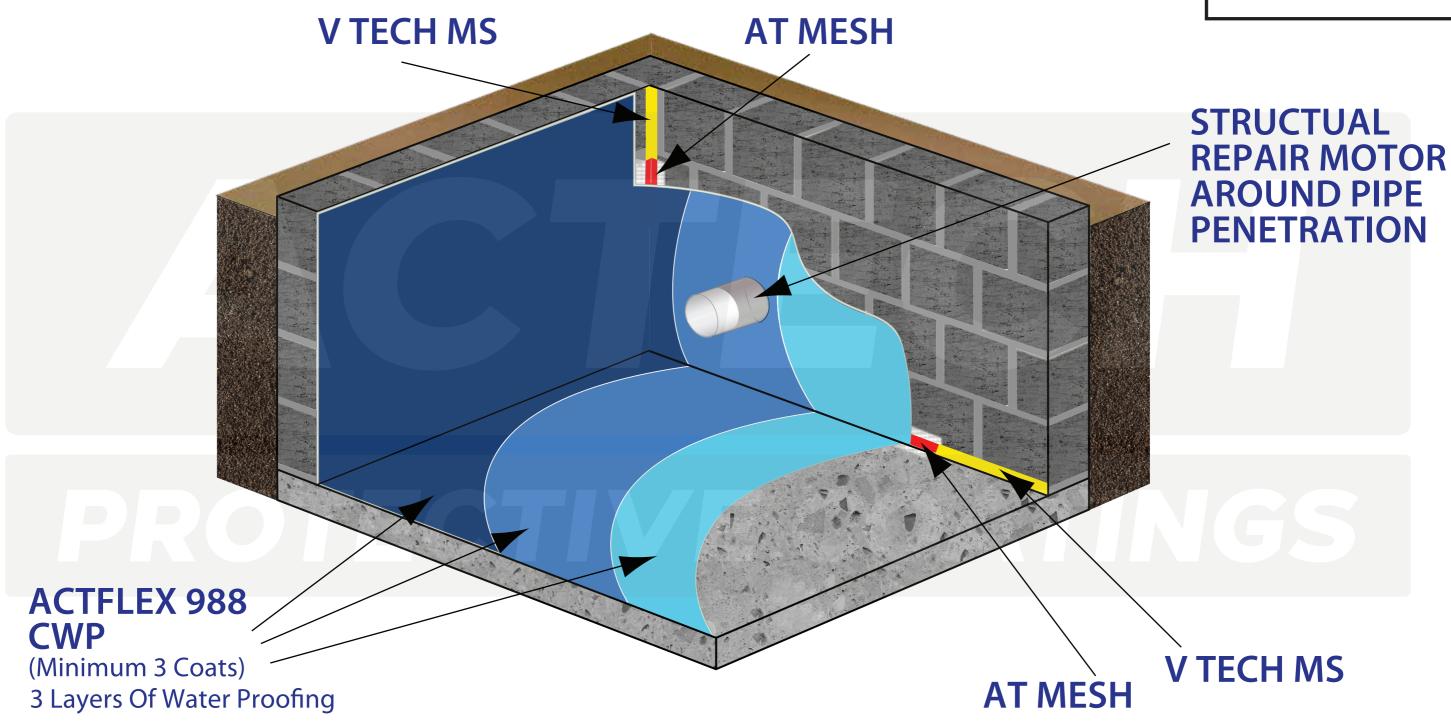

## WATER TANK WATER PROOFING

The provided drawings and waterproofing details are intended to serve as general guidelines. It is the responsibility of the user to ensure the correct application of the products as per the specified instructions. These details are not exact to site-specific conditions and must be thoroughly reviewed and clarified prior to installation. It is imperative that all site conditions and any potential variations are considered, and that necessary adjustments are made to suit the specific requirements of the project. Any discrepancies or uncertainties should be addressed and resolved in consultation with our technical support team to ensure proper implementation.